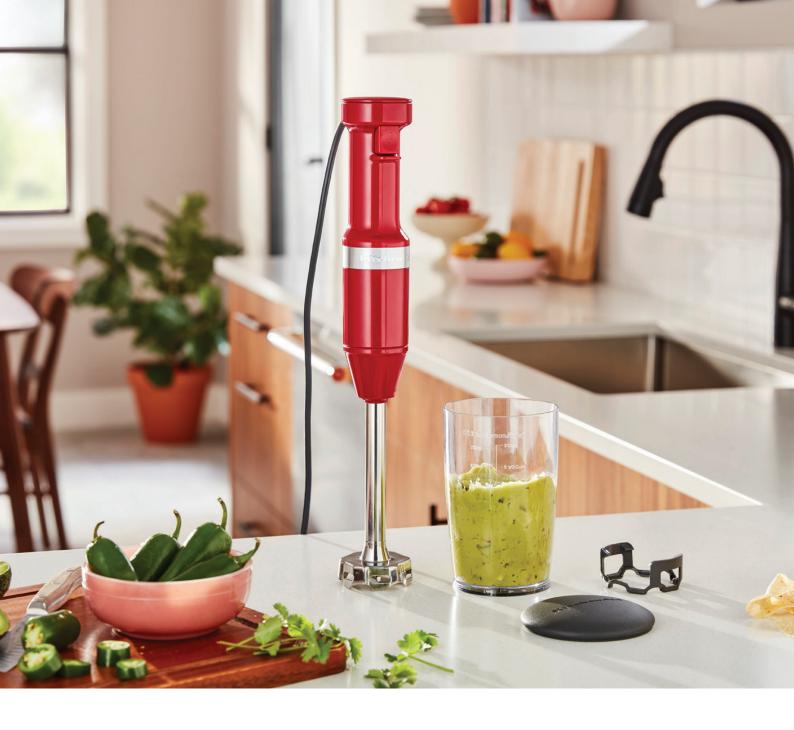

# KitchenAid® CLASSIC CORDED HAND BLENDER KHBV53

Designed for the perfect puree. This KitchenAid® Variable Speed Corded Hand Blender features an 8" removable blending arm with 4-point stainless steel blade to blend everything from smoothies, to milk shakes, soups, sauces and so much more. It is easy to use with the variable speed trigger switch and includes a removal pan guard to help protect your cookware. The 700ml BPA-Free Blending Jar with lid is great for individual blending jobs, and can be used to serve direct from or to store your blended creation for a later use.

## COMPACT CORDED HAND BLENDER WITH LIGHTWEIGHT CONSTRUCTION

Easy to handle. Versatile.

700 ML BPA-FREE HAND BLENDER JAR WITH LID Great for individual blending jobs or to serve in.

#### **REMOVABLE BLENDING ARM WITH 4-POINT** STAINLESS STEEL BLADE DESIGN

To efficiently blend ingredients for smoothies, milkshakes, soups, hummus and so much more. Ensures ingredients are easily turned into perfect purées and delicious recipes.

#### **REMOVABLE PAN GUARD**

To help protect cookware.

#### VARIABLE SPEED CONTROL

Gives greater flexibility and control over the recipe.

## 700 ML BPA-FREE GRADUATED HAND BLENDER JAR WITH LID

- Reduce the need to use multiple measuring cups or bowls.
- Easily prepare, serve and store food in a single container.
- Dishwasher-safe (top rack only).