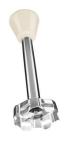

#### **REMOVABLE BLENDING ARM WITH 4-POINT** STAINLESS STEEL BLADE DESIGN

To efficiently blend ingredients for smoothies, milkshakes, soups, hummus and so much more. Ensures ingredients are easily turned into perfect purées and delicious recipes.

## REMOVABLE BLENDING ARM (20.3 CM) WITH 4-POINT STAINLESS STEEL BLADE

- To mix, blend, purée, crush, froth, whip and chop all ingredients with ease, even in deeper pots, bowls or pitchers.
- Dishwasher-safe (top rack only).