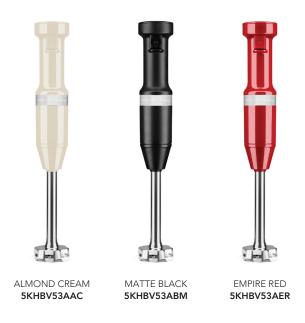

Specifications subject to change without notice.

| REFERENCES | COLOURS      | EAN          |
|------------|--------------|--------------|
| 5KHBV53AAC | Almond Cream | 883049594040 |
| 5KHBV53ABM | Matte Black  | 883049594026 |
| 5KHBV53AER | Empire Red   | 883049594033 |