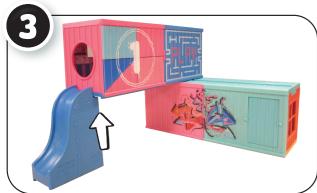

Shirt

- Do not sit, stand, or jump on the unit, as doing so may result in bodily injury and/or damage to the unit.
- Not suitable for children under 3 years of age.

## IMPORTANT INFORMATION

#### · Boy doll is anatomically correct.

- Before beginning, cover the play area to protect from possible water damage.
- Fill the bottles and feed the dolls two times.
- Squeeze out all water from the bottles and dolls after each use.
- An adult must be present when children are playing with water.
- Thoroughly dry the dolls and accessories in a well-ventilated area after use and before storing.
- Air dry only. Do not place in the dryer or subject to excessive heat.
- Illustrations are for reference only. Styles may vary from actual contents.

# OPEN AND ASSEMBLE

# DISASSEMBLE AND CLOSE