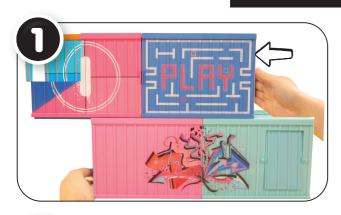

:** 

7. Shirt

- Do not sit, stand, or jump on the unit, as doing so may result in bodily injury and/or damage to the unit.
- Not suitable for children under 3 years of age.

## IMPORTANT INFORMATION

#### · Boy doll is anatomically correct.

- Before beginning, cover the play area to protect from possible water damage.
- Fill the bottles and feed the dolls two times.
- Squeeze out all water from the bottles and dolls after each use.
- An adult must be present when children are playing with water.
- Thoroughly dry the dolls and accessories in a well-ventilated area after use and before storing.
- Air dry only. Do not place in the dryer or subject to excessive heat.
- Illustrations are for reference only. Styles may vary from actual contents.

# OPEN AND ASSEMBLE

# DISASSEMBLE AND CLOSE