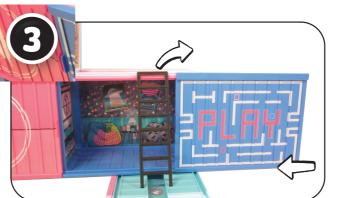

rt

- Do not sit, stand, or jump on the unit, as doing so may result in bodily injury and/or damage to the unit.
- Not suitable for children under 3 years of age.

## IMPORTANT INFORMATION

#### · Boy doll is anatomically correct.

- Before beginning, cover the play area to protect from possible water damage.
- Fill the bottles and feed the dolls two times.
- Squeeze out all water from the bottles and dolls after each use.
- An adult must be present when children are playing with water.
- Thoroughly dry the dolls and accessories in a well-ventilated area after use and before storing.
- Air dry only. Do not place in the dryer or subject to excessive heat.
- Illustrations are for reference only. Styles may vary from actual contents.

# OPEN AND ASSEMBLE

# DISASSEMBLE AND CLOSE