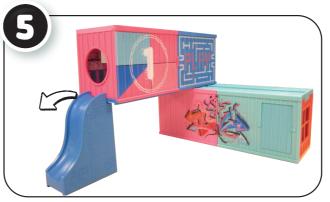

not sit, stand, or jump on the unit, as doing so may result in bodily injury and/or damage to the unit.
- Not suitable for children under 3 years of age.

## IMPORTANT INFORMATION

#### · Boy doll is anatomically correct.

- Before beginning, cover the play area to protect from possible water damage.
- Fill the bottles and feed the dolls two times.
- Squeeze out all water from the bottles and dolls after each use.
- An adult must be present when children are playing with water.
- Thoroughly dry the dolls and accessories in a well-ventilated area after use and before storing.
- Air dry only. Do not place in the dryer or subject to excessive heat.
- Illustrations are for reference only. Styles may vary from actual contents.

# OPEN AND ASSEMBLE

# DISASSEMBLE AND CLOSE