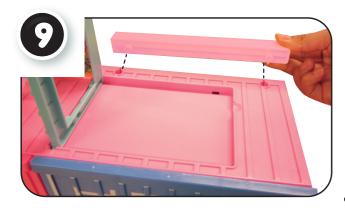

stand, or jump on the unit, as doing so may result in bodily injury and/or damage to the unit.
- Not suitable for children under 3 years of age.

## IMPORTANT INFORMATION

#### · Boy doll is anatomically correct.

- Before beginning, cover the play area to protect from possible water damage.
- Fill the bottles and feed the dolls two times.
- Squeeze out all water from the bottles and dolls after each use.
- An adult must be present when children are playing with water.
- Thoroughly dry the dolls and accessories in a well-ventilated area after use and before storing.
- Air dry only. Do not place in the dryer or subject to excessive heat.
- Illustrations are for reference only. Styles may vary from actual contents.

# OPEN AND ASSEMBLE

# DISASSEMBLE AND CLOSE