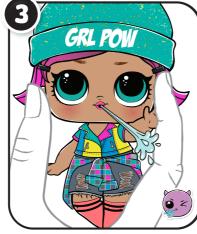

#### · Boy doll is anatomically correct.

- Before beginning, cover the play area to protect from possible water damage.
- Fill the bottles and feed the dolls two times.
- Squeeze out all water from the bottles and dolls after each use.
- An adult must be present when children are playing with water.
- Thoroughly dry the dolls and accessories in a well-ventilated area after use and before storing.
- Air dry only. Do not place in the dryer or subject to excessive heat.
- Illustrations are for reference only. Styles may vary from actual contents.