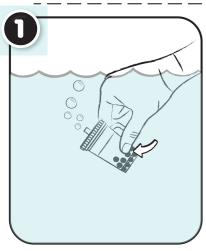

#### · Boy doll is anatomically correct.

- Before beginning, cover the play area to protect from possible water damage.
- Fill the bottles and feed the dolls two times.
- Squeeze out all water from the bottles and dolls after each use.
- An adult must be present when children are playing with water.
- Thoroughly dry the dolls and accessories in a well-ventilated area after use and before storing.
- Air dry only. Do not place in the dryer or subject to excessive heat.
- Illustrations are for reference only. Styles may vary from actual contents.

# OPEN AND ASSEMBLE