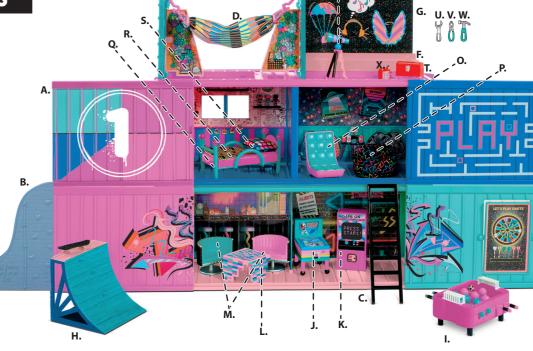

## **CONTENTS**

- A. Fashion Show House
- B. Slide
- C. Ladder
- D. Hammock
- E. 2 Hammock Hangers
- Backdrop Holder
- G. Backdrop
- H. Skate Ramp
- Foosball Table
- Pinball Machine
- K. Arcade Machine
- Table
- M. 2 Tire Chairs
- N. Telescope
- O. Gaming Chair
- Bean Bag Chair
- Bed Q.

T.

- R. Blanket
- S. Pillow

**Tool Box GLITCH:** U. Wrench 1. Shirt

V. Pliers 8. Shorts 2. Shorts 9. Shoes W. Hammer 3. Shoes X. Gas Can 4. Glasses 10. Hat

Y. Exclusive Tot - Glitch 5. Skateboard 11. Remote

Z. Exclusive Tot - Static 6. Bottle 12. Bottle

Y. GLITCH