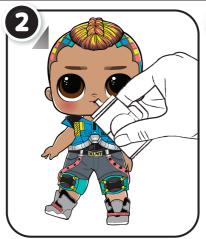

#### · Boy doll is anatomically correct.

- Before beginning, cover the play area to protect from possible water damage.
- Fill the bottles and feed the dolls two times.
- Squeeze out all water from the bottles and dolls after each use.
- An adult must be present when children are playing with water.
- Thoroughly dry the dolls and accessories in a well-ventilated area after use and before storing.
- Air dry only. Do not place in the dryer or subject to excessive heat.
- Illustrations are for reference only. Styles may vary from actual contents.

# OPEN AND ASSEMBLE