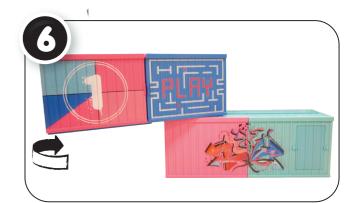

ot sit, stand, or jump on the unit, as doing so may result in bodily injury and/or damage to the unit.
- Not suitable for children under 3 years of age.

## IMPORTANT INFORMATION

#### · Boy doll is anatomically correct.

- Before beginning, cover the play area to protect from possible water damage.
- Fill the bottles and feed the dolls two times.
- Squeeze out all water from the bottles and dolls after each use.
- An adult must be present when children are playing with water.
- Thoroughly dry the dolls and accessories in a well-ventilated area after use and before storing.
- Air dry only. Do not place in the dryer or subject to excessive heat.
- Illustrations are for reference only. Styles may vary from actual contents.

# OPEN AND ASSEMBLE

# DISASSEMBLE AND CLOSE