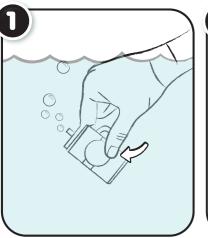

#### · Boy doll is anatomically correct.

- Before beginning, cover the play area to protect from possible water damage.
- Fill the bottles and feed the dolls two times.
- Squeeze out all water from the bottles and dolls after each use.
- An adult must be present when children are playing with water.
- Thoroughly dry the dolls and accessories in a well-ventilated area after use and before storing.
- Air dry only. Do not place in the dryer or subject to excessive heat.
- Illustrations are for reference only. Styles may vary from actual contents.

# OPEN AND ASSEMBLE