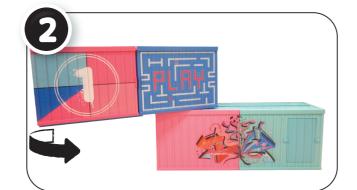

* 

7. Shirt

- Do not sit, stand, or jump on the unit, as doing so may result in bodily injury and/or damage to the unit.
- Not suitable for children under 3 years of age.

## IMPORTANT INFORMATION

#### · Boy doll is anatomically correct.

- Before beginning, cover the play area to protect from possible water damage.
- Fill the bottles and feed the dolls two times.
- Squeeze out all water from the bottles and dolls after each use.
- An adult must be present when children are playing with water.
- Thoroughly dry the dolls and accessories in a well-ventilated area after use and before storing.
- Air dry only. Do not place in the dryer or subject to excessive heat.
- Illustrations are for reference only. Styles may vary from actual contents.

# OPEN AND ASSEMBLE

# DISASSEMBLE AND CLOSE