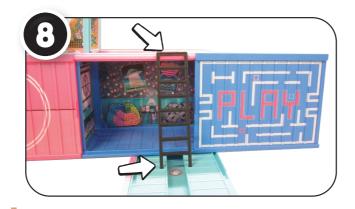

it, stand, or jump on the unit, as doing so may result in bodily injury and/or damage to the unit.
- Not suitable for children under 3 years of age.

## IMPORTANT INFORMATION

#### · Boy doll is anatomically correct.

- Before beginning, cover the play area to protect from possible water damage.
- Fill the bottles and feed the dolls two times.
- Squeeze out all water from the bottles and dolls after each use.
- An adult must be present when children are playing with water.
- Thoroughly dry the dolls and accessories in a well-ventilated area after use and before storing.
- Air dry only. Do not place in the dryer or subject to excessive heat.
- Illustrations are for reference only. Styles may vary from actual contents.

# OPEN AND ASSEMBLE

# DISASSEMBLE AND CLOSE