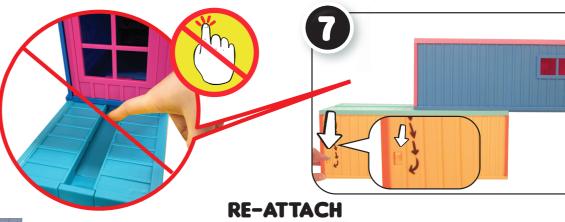

, stand, or jump on the unit, as doing so may result in bodily injury and/or damage to the unit.
- Not suitable for children under 3 years of age.

## IMPORTANT INFORMATION

#### · Boy doll is anatomically correct.

- Before beginning, cover the play area to protect from possible water damage.
- Fill the bottles and feed the dolls two times.
- Squeeze out all water from the bottles and dolls after each use.
- An adult must be present when children are playing with water.
- Thoroughly dry the dolls and accessories in a well-ventilated area after use and before storing.
- Air dry only. Do not place in the dryer or subject to excessive heat.
- Illustrations are for reference only. Styles may vary from actual contents.

# OPEN AND ASSEMBLE

# DISASSEMBLE AND CLOSE