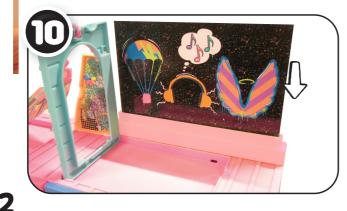

and, or jump on the unit, as doing so may result in bodily injury and/or damage to the unit.
- Not suitable for children under 3 years of age.

## IMPORTANT INFORMATION

#### · Boy doll is anatomically correct.

- Before beginning, cover the play area to protect from possible water damage.
- Fill the bottles and feed the dolls two times.
- Squeeze out all water from the bottles and dolls after each use.
- An adult must be present when children are playing with water.
- Thoroughly dry the dolls and accessories in a well-ventilated area after use and before storing.
- Air dry only. Do not place in the dryer or subject to excessive heat.
- Illustrations are for reference only. Styles may vary from actual contents.

# OPEN AND ASSEMBLE

# DISASSEMBLE AND CLOSE