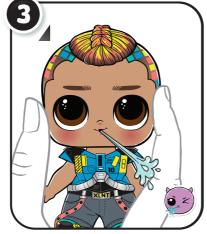

#### · Boy doll is anatomically correct.

- Before beginning, cover the play area to protect from possible water damage.
- Fill the bottles and feed the dolls two times.
- Squeeze out all water from the bottles and dolls after each use.
- An adult must be present when children are playing with water.
- Thoroughly dry the dolls and accessories in a well-ventilated area after use and before storing.
- Air dry only. Do not place in the dryer or subject to excessive heat.
- Illustrations are for reference only. Styles may vary from actual contents.

# OPEN AND ASSEMBLE