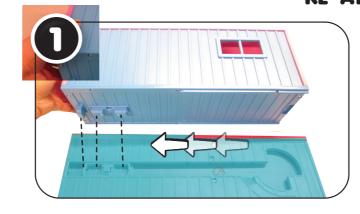

d, or jump on the unit, as doing so may result in bodily injury and/or damage to the unit.
- Not suitable for children under 3 years of age.

## IMPORTANT INFORMATION

#### · Boy doll is anatomically correct.

- Before beginning, cover the play area to protect from possible water damage.
- Fill the bottles and feed the dolls two times.
- Squeeze out all water from the bottles and dolls after each use.
- An adult must be present when children are playing with water.
- Thoroughly dry the dolls and accessories in a well-ventilated area after use and before storing.
- Air dry only. Do not place in the dryer or subject to excessive heat.
- Illustrations are for reference only. Styles may vary from actual contents.

# OPEN AND ASSEMBLE

# DISASSEMBLE AND CLOSE