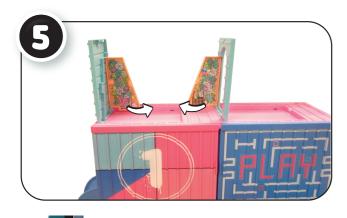

- Do not sit, stand, or jump on the unit, as doing so may result in bodily injury and/or damage to the unit.
- Not suitable for children under 3 years of age.

## IMPORTANT INFORMATION

#### · Boy doll is anatomically correct.

- Before beginning, cover the play area to protect from possible water damage.
- Fill the bottles and feed the dolls two times.
- Squeeze out all water from the bottles and dolls after each use.
- An adult must be present when children are playing with water.
- Thoroughly dry the dolls and accessories in a well-ventilated area after use and before storing.
- Air dry only. Do not place in the dryer or subject to excessive heat.
- Illustrations are for reference only. Styles may vary from actual contents.

# OPEN AND ASSEMBLE

# DISASSEMBLE AND CLOSE