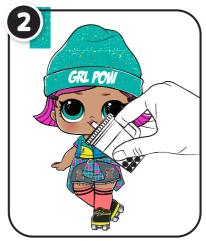

#### · Boy doll is anatomically correct.

- Before beginning, cover the play area to protect from possible water damage.
- Fill the bottles and feed the dolls two times.
- Squeeze out all water from the bottles and dolls after each use.
- An adult must be present when children are playing with water.
- Thoroughly dry the dolls and accessories in a well-ventilated area after use and before storing.
- Air dry only. Do not place in the dryer or subject to excessive heat.
- Illustrations are for reference only. Styles may vary from actual contents.