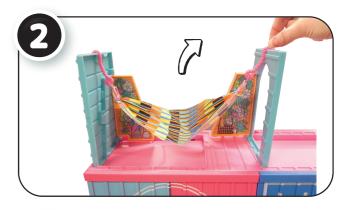

7. Shirt

- Do not sit, stand, or jump on the unit, as doing so may result in bodily injury and/or damage to the unit.
- Not suitable for children under 3 years of age.

## IMPORTANT INFORMATION

#### · Boy doll is anatomically correct.

- Before beginning, cover the play area to protect from possible water damage.
- Fill the bottles and feed the dolls two times.
- Squeeze out all water from the bottles and dolls after each use.
- An adult must be present when children are playing with water.
- Thoroughly dry the dolls and accessories in a well-ventilated area after use and before storing.
- Air dry only. Do not place in the dryer or subject to excessive heat.
- Illustrations are for reference only. Styles may vary from actual contents.

# OPEN AND ASSEMBLE

# DISASSEMBLE AND CLOSE