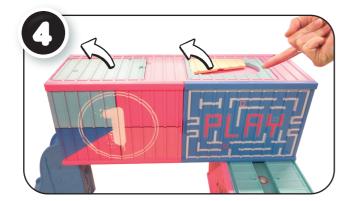

hirt

- Do not sit, stand, or jump on the unit, as doing so may result in bodily injury and/or damage to the unit.
- Not suitable for children under 3 years of age.

## IMPORTANT INFORMATION

#### · Boy doll is anatomically correct.

- Before beginning, cover the play area to protect from possible water damage.
- Fill the bottles and feed the dolls two times.
- Squeeze out all water from the bottles and dolls after each use.
- An adult must be present when children are playing with water.
- Thoroughly dry the dolls and accessories in a well-ventilated area after use and before storing.
- Air dry only. Do not place in the dryer or subject to excessive heat.
- Illustrations are for reference only. Styles may vary from actual contents.

# OPEN AND ASSEMBLE

# DISASSEMBLE AND CLOSE