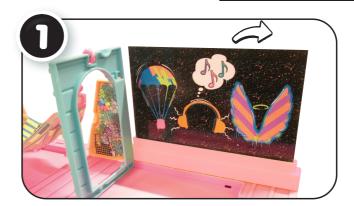

7. Shirt

- Do not sit, stand, or jump on the unit, as doing so may result in bodily injury and/or damage to the unit.
- Not suitable for children under 3 years of age.

## IMPORTANT INFORMATION

#### · Boy doll is anatomically correct.

- Before beginning, cover the play area to protect from possible water damage.
- Fill the bottles and feed the dolls two times.
- Squeeze out all water from the bottles and dolls after each use.
- An adult must be present when children are playing with water.
- Thoroughly dry the dolls and accessories in a well-ventilated area after use and before storing.
- Air dry only. Do not place in the dryer or subject to excessive heat.
- Illustrations are for reference only. Styles may vary from actual contents.

# OPEN AND ASSEMBLE

# DISASSEMBLE AND CLOSE