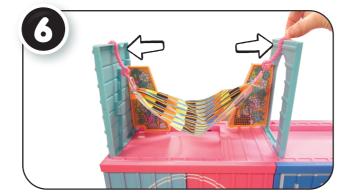

Do not sit, stand, or jump on the unit, as doing so may result in bodily injury and/or damage to the unit.
- Not suitable for children under 3 years of age.

## IMPORTANT INFORMATION

#### · Boy doll is anatomically correct.

- Before beginning, cover the play area to protect from possible water damage.
- Fill the bottles and feed the dolls two times.
- Squeeze out all water from the bottles and dolls after each use.
- An adult must be present when children are playing with water.
- Thoroughly dry the dolls and accessories in a well-ventilated area after use and before storing.
- Air dry only. Do not place in the dryer or subject to excessive heat.
- Illustrations are for reference only. Styles may vary from actual contents.

# OPEN AND ASSEMBLE

# DISASSEMBLE AND CLOSE