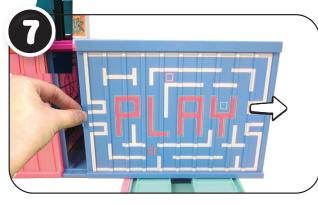

sit, stand, or jump on the unit, as doing so may result in bodily injury and/or damage to the unit.
- Not suitable for children under 3 years of age.

## IMPORTANT INFORMATION

#### · Boy doll is anatomically correct.

- Before beginning, cover the play area to protect from possible water damage.
- Fill the bottles and feed the dolls two times.
- Squeeze out all water from the bottles and dolls after each use.
- An adult must be present when children are playing with water.
- Thoroughly dry the dolls and accessories in a well-ventilated area after use and before storing.
- Air dry only. Do not place in the dryer or subject to excessive heat.
- Illustrations are for reference only. Styles may vary from actual contents.

# OPEN AND ASSEMBLE

# DISASSEMBLE AND CLOSE