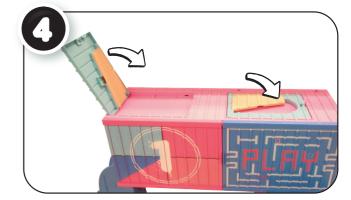

- Do not sit, stand, or jump on the unit, as doing so may result in bodily injury and/or damage to the unit.
- Not suitable for children under 3 years of age.

## IMPORTANT INFORMATION

#### · Boy doll is anatomically correct.

- Before beginning, cover the play area to protect from possible water damage.
- Fill the bottles and feed the dolls two times.
- Squeeze out all water from the bottles and dolls after each use.
- An adult must be present when children are playing with water.
- Thoroughly dry the dolls and accessories in a well-ventilated area after use and before storing.
- Air dry only. Do not place in the dryer or subject to excessive heat.
- Illustrations are for reference only. Styles may vary from actual contents.

# OPEN AND ASSEMBLE

# DISASSEMBLE AND CLOSE