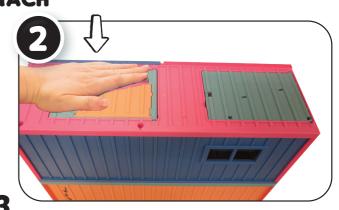

or jump on the unit, as doing so may result in bodily injury and/or damage to the unit.
- Not suitable for children under 3 years of age.

## IMPORTANT INFORMATION

#### · Boy doll is anatomically correct.

- Before beginning, cover the play area to protect from possible water damage.
- Fill the bottles and feed the dolls two times.
- Squeeze out all water from the bottles and dolls after each use.
- An adult must be present when children are playing with water.
- Thoroughly dry the dolls and accessories in a well-ventilated area after use and before storing.
- Air dry only. Do not place in the dryer or subject to excessive heat.
- Illustrations are for reference only. Styles may vary from actual contents.

# OPEN AND ASSEMBLE

# DISASSEMBLE AND CLOSE